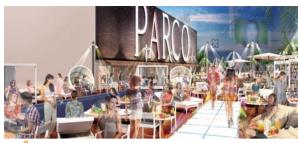

#### 2015 NEW SHOP

["アロハ"BBQ・ビアガーデン 熊本PARCO]

PARCO熊本屋上に、アロハ BBQ ビアガーデンをオープンいたしました。開放的 な空間で、牛豚鶏や新鮮野菜のバーベキューが楽しめます。フリーフードバーで は、枝豆、フライドポテト、シェイブアイスを食べ放題でご提供いたします。

- ■住 所 熊本県熊本市中央区手取本町 5-1 熊本 PARCO 屋上
- ■TEL 050-3188-7533 ■OPEN 17:00-23:00(月-金) 16:00-23:00(土日祝)
- ■CLOSE 施設休館日に準ずる